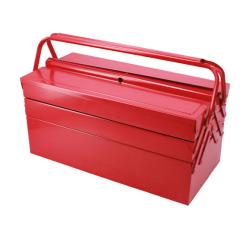

## **Tool Box - 5 Tray 425mm (17")**

A compact 5 tray cantilevered bright red tool box. Robust steel construction with a durable painted finish. There is a larger base storage area and 4 cantilevered trays that open out for full tool access. The base compartment has room to fit larger tools and the 4 trays offer plenty of options for tool organisation. One of the top trays has a divider making it ideal for smaller items. The sturdy twin handles interlock keeping the tool box firmly closed and spreading the load evenly when carrying. The lid includes a padlock hole for extra security (padlock available separately). The ideal tool box for keeping a large number of smaller tools organised and safely stored.

## **Additional Information**

- 4 cantilever trays: 425 x 95 x 45mm; wide bottom tray: 425 x 195 x 120mm (internal dimensions). Rated 30kg working load.
- Compact, 5 tray box. Overall dimensions: 430mm x 210mm x 200mm (closed) / 640mm (open). Weight: 3.6kg.
- Solid construction made from thick gauge steel with a durable red paint finish. Suitable for heavy duty use.
- · Twin interlocking handles with tubular cross section for strength and ease of carrying.
- Lid includes hole to secure padlock. For padlocks, please see Laser Part Nos. 0496 (25mm) & 0497 (30mm). Longer 5 tray tool box available, Part No. 1310. Larger, 7 tray tool boxes available, Part Nos. 3486 (425mm), 3487 (525mm).