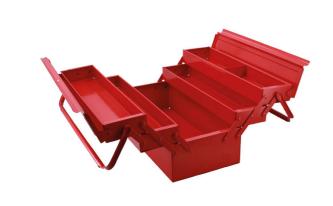

## **Tool Box - 5 Tray 425mm (17")**

A compact 5 tray cantilevered bright red tool box. Robust steel construction with a durable painted finish. There is a larger base storage area and 4 cantilevered trays that open out for full tool access. The base compartment has room to fit larger tools and the 4 trays offer plenty of options for tool organisation. One of the top trays has a divider making it ideal for smaller items. The sturdy twin handles interlock keeping the tool box firmly closed and spreading the load evenly when carrying. The lid includes a padlock hole for extra security (padlock available separately). The ideal tool box for keeping a large number of smaller tools organised and safely stored.

## **Additional Information**

- 4 cantilever trays: 425 x 95 x 45mm; wide bottom tray: 425 x 195 x 120mm (internal dimensions). Rated 30kg working load.
- Compact, 5 tray box. Overall dimensions: 430mm x 210mm x 200mm (closed) / 640mm (open). Weight: 3.6kg.
- Solid construction made from thick gauge steel with a durable red paint finish. Suitable for heavy duty use.
- · Twin interlocking handles with tubular cross section for strength and ease of carrying.
- Lid includes hole to secure padlock. For padlocks, please see Laser Part Nos. 0496 (25mm) & 0497 (30mm). Longer 5 tray tool box available, Part No. 1310. Larger, 7 tray tool boxes available, Part Nos. 3486 (425mm), 3487 (525mm).