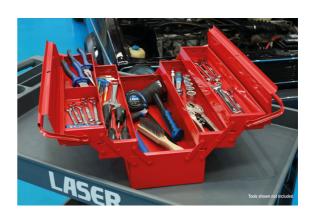

## **Tool Box - 5 Tray 425mm (17")**

A compact 5 tray cantilevered bright red tool box. Robust steel construction with a durable painted finish. There is a larger base storage area and 4 cantilevered trays that open out for full tool access. The base compartment has room to fit larger tools and the 4 trays offer plenty of options for tool organisation. One of the top trays has a divider making it ideal for smaller items. The sturdy twin handles interlock keeping the tool box firmly closed and spreading the load evenly when carrying. The lid includes a padlock hole for extra security (padlock available separately). The ideal tool box for keeping a large number of smaller tools organised and safely stored.

## **Additional Information**

- 4 cantilever trays: 425 x 95 x 45mm; wide bottom tray: 425 x 195 x 120mm (internal dimensions). Rated 30kg working load.
- Compact, 5 tray box. Overall dimensions: 430mm x 210mm x 200mm (closed) / 640mm (open). Weight: 3.6kg.
- Solid construction made from thick gauge steel with a durable red paint finish. Suitable for heavy duty use.
- · Twin interlocking handles with tubular cross section for strength and ease of carrying.
- Lid includes hole to secure padlock. For padlocks, please see Laser Part Nos. 0496 (25mm) & 0497 (30mm). Longer 5 tray tool box available, Part No. 1310. Larger, 7 tray tool boxes available, Part Nos. 3486 (425mm), 3487 (525mm).