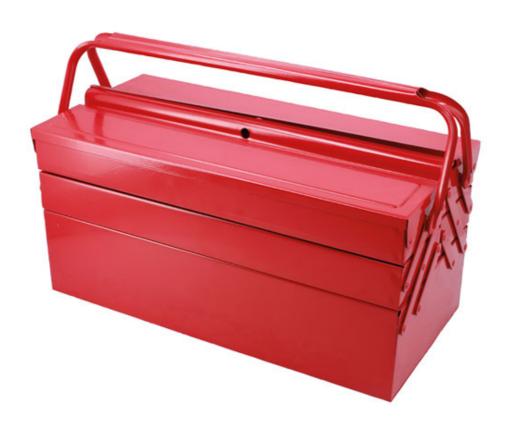

## **Tool Box - 5 Tray 425mm (17")**

A compact 5 tray cantilevered bright red tool box. Robust steel construction with a durable painted finish. There is a larger base storage area and 4 cantilevered trays that open out for full tool access. The base compartment has room to fit larger tools and the 4 trays offer plenty of options for tool organisation. One of the top trays has a divider making it ideal for smaller items. The sturdy twin handles interlock keeping the tool box firmly closed and spreading the load evenly when carrying. The lid includes a padlock hole for extra security (padlock available separately). The ideal tool box for keeping a large number of smaller tools organised and safely stored.

## **Additional Information**

- 4 cantilever trays: 425 x 95 x 45mm; wide bottom tray: 425 x 195 x 120mm (internal dimensions). Rated 30kg working load.
- Compact, 5 tray box. Overall dimensions: 430mm x 210mm x 200mm (closed) / 640mm (open). Weight: 3.6kg.
- Solid construction made from thick gauge steel with a durable red paint finish. Suitable for heavy duty use.
- · Twin interlocking handles with tubular cross section for strength and ease of carrying.
- Lid includes hole to secure padlock. For padlocks, please see Laser Part Nos. 0496 (25mm) & 0497 (30mm). Longer 5 tray tool box available, Part No. 1310. Larger, 7 tray tool boxes available, Part Nos. 3486 (425mm), 3487 (525mm).